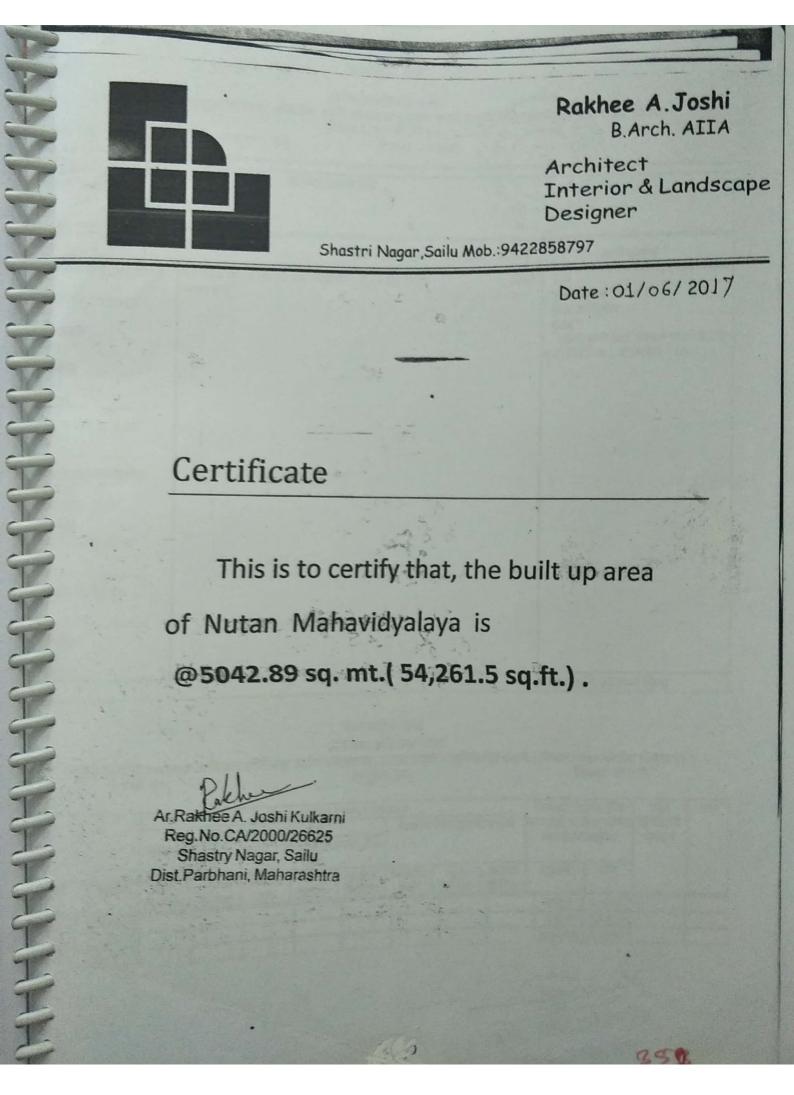

## **NUTAN VIDYALAYA SHIKSHAN SANSTHA'S**

(Affiliated to Swami Ramanand Teerth Marathwada University, Nanded)

| Sr. No | Particulars      | Facilities                      | Area Sq. M | Area Sq. ft | Year of Establishment |
|--------|------------------|---------------------------------|------------|-------------|-----------------------|
| 01     | Sports and Games | Indoor Hall for<br>Chess        | 162 Sq.M   | 1800 Sq.Ft  | 2002                  |
| 02     | Sports and Games | Indoor Hall for<br>Table-tennis | 162 Sq.M   | 1743 Sq.Ft  | 2002                  |
| 03     | Sports and Games | Play Ground for<br>Kho-kho      | 432 Sq.M   | 4650 Sq. Ft | 1971                  |
| 04     | Sports and Games | Play Ground for<br>Kabbadi      | 130 Sq.M   | 1398 Sq.Ft  | 1971                  |
| 05     | Sports and Games | Play Ground for<br>Cricket      | 4225 Sq.M  | 45475 Sq.Ft | 1971                  |
| 06     | Sports and Games | Play Ground for Volley-ball     | 162 Sq.M   | 1743 Sq.Ft  | 1971                  |
| 07     | Sports and Games | Indoor hall for<br>Badminton    | 162 Sq.M   | 1743 Sq.Ft  | 2002                  |
| 08     | Sports and Games | Play Ground for<br>Soft-ball    | 4636 Sq.M  | 45000 Sq.Ft | 1985                  |
| 09     | Sports and Games | Play Ground for<br>Base-ball    | 4636 Sq.M  | 45000 Sq.Ft | 1985                  |