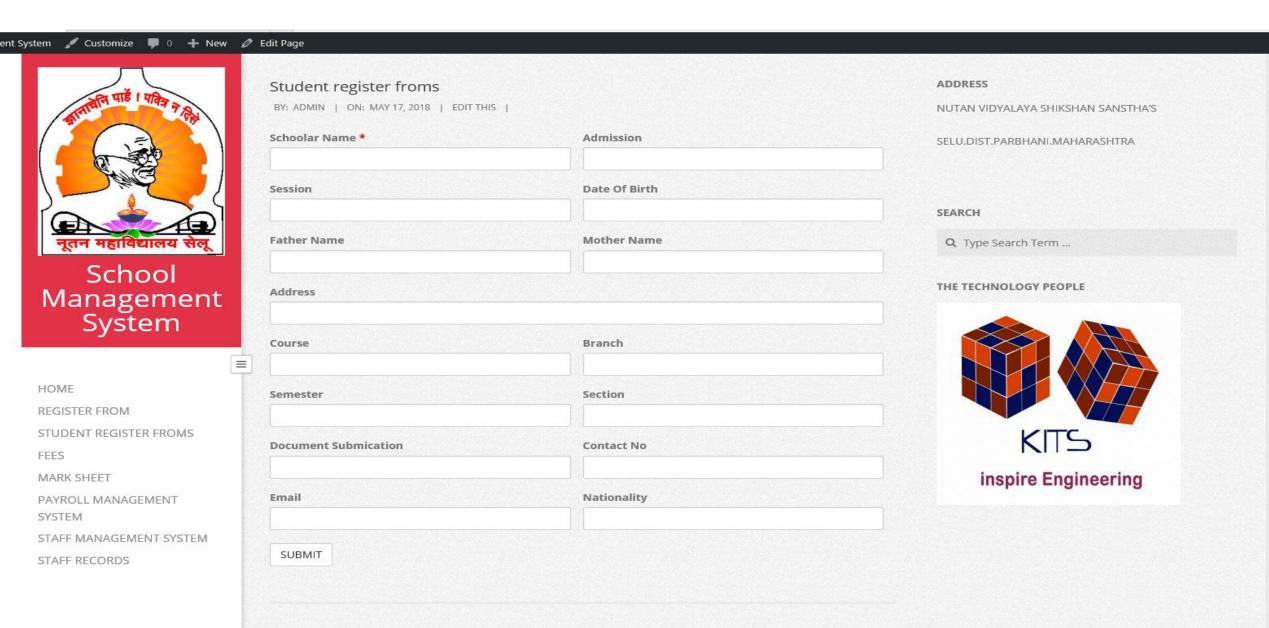

FEES

MARK SHEET

PAYROLL MANAGEMENT

SEARCH

Q Type Search Term ...

THE TECHNOLOGY PEOPLE

#### REGISTER FORM



School Management System

| Register From                            |  |
|------------------------------------------|--|
| BY: ADMIN   ON: MAY 17, 2018   EDIT THIS |  |
| User Name *                              |  |
| Email address *                          |  |
| Confirme email address *                 |  |
| Full Name *                              |  |
| create new account                       |  |



NUTAN VIDYALAYA SHIKSHAN SANSTHA'S

Howdy, admin 🌅

SELU, DIST. PARBHANI. MAHARASHTRA

#### SEARCH

Q Type Search Term ...

#### THE TECHNOLOGY PEOPLE



HOME

REGISTER FROM

STUDENT REGISTER FROMS

FEES

MARK SHEET

PAYROLL MANAGEMENT

SYSTEM

## STUDENT REGISTER FORM



## FEES STRUCTURE



#### PAYROLL MANAGEMENT



#### STAFF MANAGEMENT SYSTEM



### STAFF RECORDS