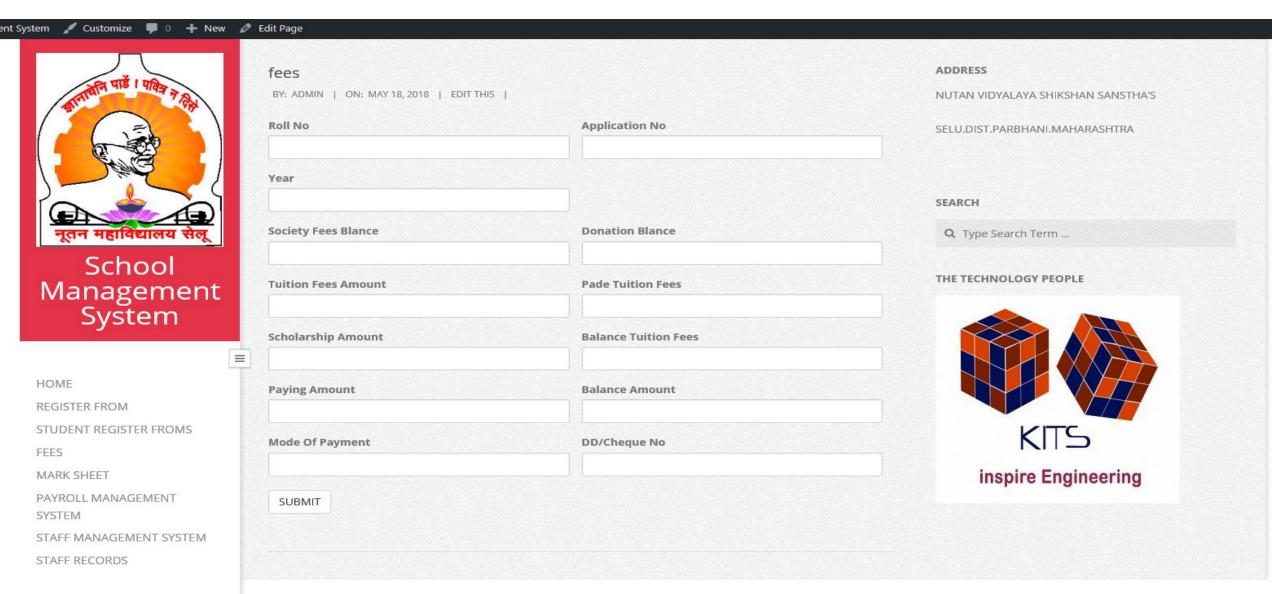

YROLL MANAGEMENT

SEARCH

Q Type Search Term ...

THE TECHNOLOGY PEOPLE

#### REGISTER FORM



School Management System

| Register From                            |  |
|------------------------------------------|--|
| BY: ADMIN   ON: MAY 17, 2018   EDIT THIS |  |
| User Name *                              |  |
| Email address *                          |  |
| Confirme email address *                 |  |
| Full Name *                              |  |
| create new account                       |  |



NUTAN VIDYALAYA SHIKSHAN SANSTHA'S

Howdy, admin 🌅

SELU, DIST. PARBHANI. MAHARASHTRA

#### SEARCH

Q Type Search Term ...

#### THE TECHNOLOGY PEOPLE



HOME

REGISTER FROM

STUDENT REGISTER FROMS

FEES

MARK SHEET

PAYROLL MANAGEMENT

SYSTEM

## STUDENT REGISTER FORM



## FEES STRUCTURE



#### PAYROLL MANAGEMENT



#### STAFF MANAGEMENT SYSTEM



### STAFF RECORDS