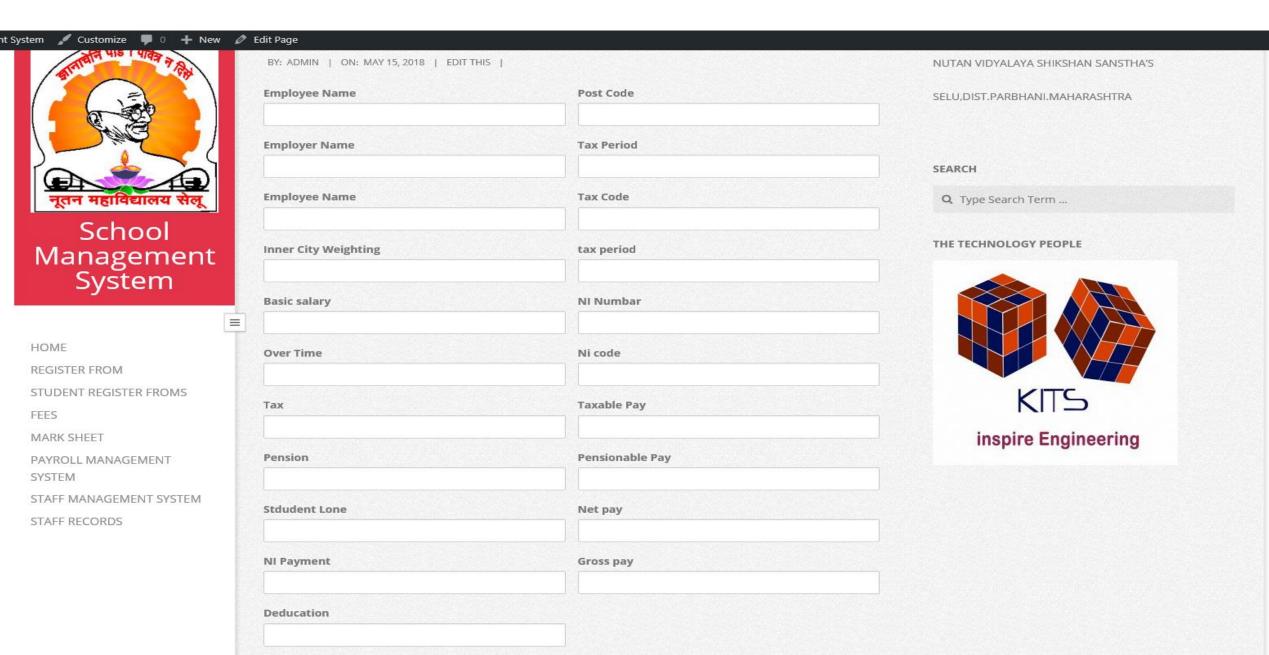

Type Search Term ...

THE TECHNOLOGY PEOPLE

#### REGISTER FORM



School Management System

| Register From                            |  |
|------------------------------------------|--|
| BY: ADMIN   ON: MAY 17, 2018   EDIT THIS |  |
| User Name *                              |  |
| Email address *                          |  |
| Confirme email address *                 |  |
| Full Name *                              |  |
| create new account                       |  |



NUTAN VIDYALAYA SHIKSHAN SANSTHA'S

Howdy, admin 🌅

SELU, DIST. PARBHANI. MAHARASHTRA

#### SEARCH

Q Type Search Term ...

#### THE TECHNOLOGY PEOPLE



HOME

REGISTER FROM

STUDENT REGISTER FROMS

FEES

MARK SHEET

PAYROLL MANAGEMENT

SYSTEM

## STUDENT REGISTER FORM



## FEES STRUCTURE



#### PAYROLL MANAGEMENT



#### STAFF MANAGEMENT SYSTEM



### STAFF RECORDS