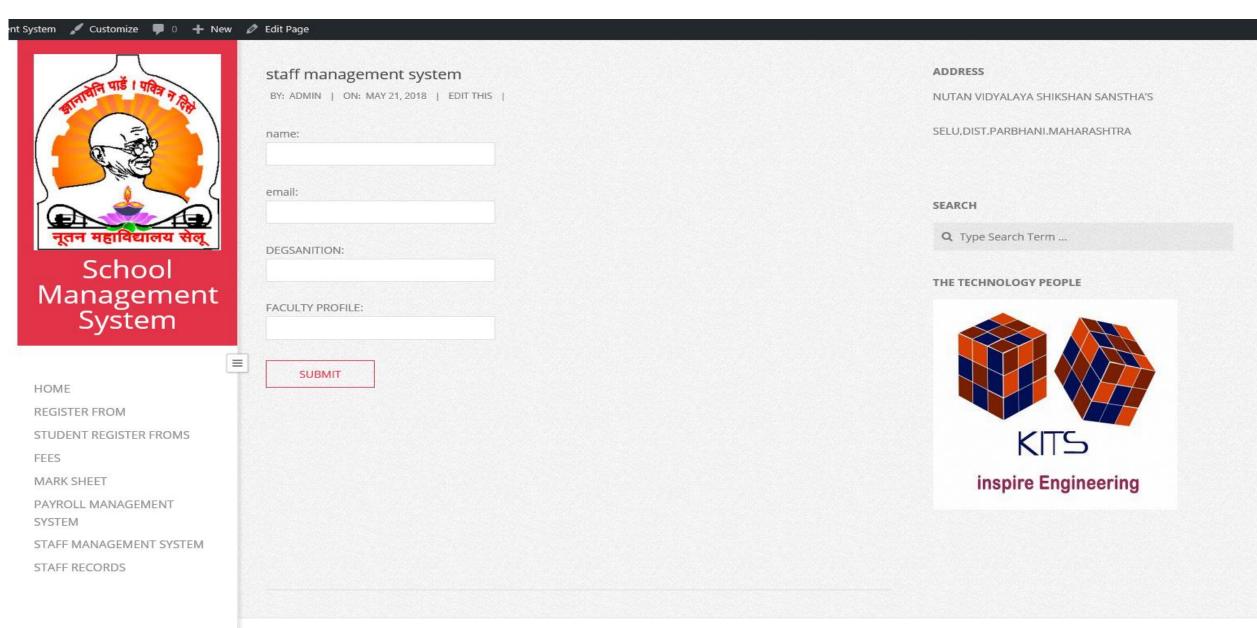

OLOGY PEOPLE

#### REGISTER FORM



School Management System

| Register From                            |  |
|------------------------------------------|--|
| BY: ADMIN   ON: MAY 17, 2018   EDIT THIS |  |
| User Name *                              |  |
| Email address *                          |  |
| Confirme email address *                 |  |
| Full Name *                              |  |
| create new account                       |  |



NUTAN VIDYALAYA SHIKSHAN SANSTHA'S

Howdy, admin 🌅

SELU, DIST. PARBHANI. MAHARASHTRA

#### SEARCH

Q Type Search Term ...

#### THE TECHNOLOGY PEOPLE



HOME

REGISTER FROM

STUDENT REGISTER FROMS

FEES

MARK SHEET

PAYROLL MANAGEMENT

SYSTEM

## STUDENT REGISTER FORM



## FEES STRUCTURE



#### PAYROLL MANAGEMENT



#### STAFF MANAGEMENT SYSTEM



### STAFF RECORDS