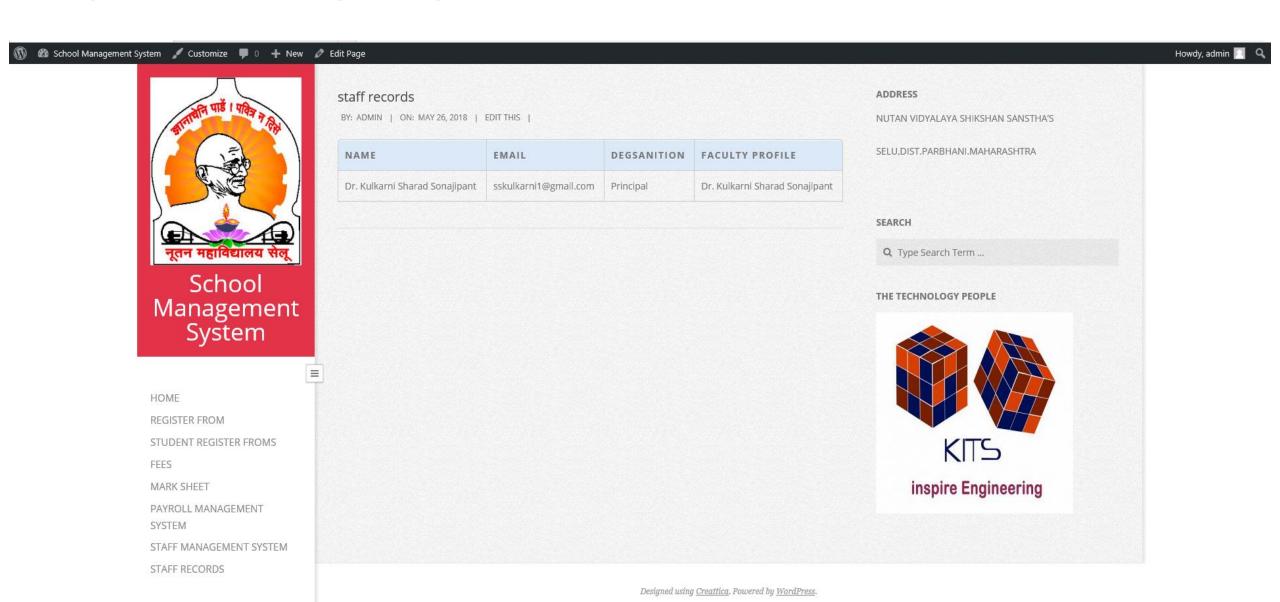

GISTER FORM



School Management System

| Register From                            |  |
|------------------------------------------|--|
| BY: ADMIN   ON: MAY 17, 2018   EDIT THIS |  |
| User Name *                              |  |
| Email address *                          |  |
| Confirme email address *                 |  |
| Full Name *                              |  |
| create new account                       |  |



NUTAN VIDYALAYA SHIKSHAN SANSTHA'S

Howdy, admin 🌅

SELU, DIST. PARBHANI. MAHARASHTRA

#### SEARCH

Q Type Search Term ...

#### THE TECHNOLOGY PEOPLE



HOME

REGISTER FROM

STUDENT REGISTER FROMS

FEES

MARK SHEET

PAYROLL MANAGEMENT

SYSTEM

## STUDENT REGISTER FORM



## FEES STRUCTURE



#### PAYROLL MANAGEMENT



#### STAFF MANAGEMENT SYSTEM



### STAFF RECORDS