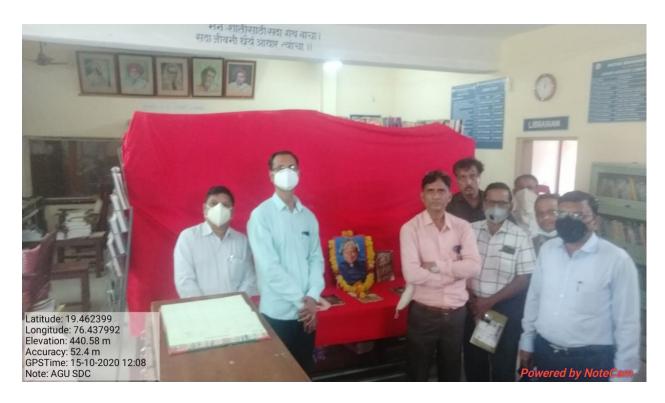

## Nutan Vidyalaya Shikshan Sanstha's <u>Nutan Mahavidyalaya, Selu Dist. Parbhani</u> <u>Library Section</u> <u>Celebration of Birth Anniversary of Dr. A.P.J. Abdul Kalam as Vachan</u> Prerana Din (20-21)

Every year college library organizes book exhibition on the occasion of birth anniversary of Dr. A.P.J. Abdul Kalam and celebrates Vachan Prarana Din. But due to Covid 19 influence in this academic year, Vachan Prerana Din was celebrated in very different manner. To motivate the reading habit and to develop reading interest among students an online quiz was organized for the student on this occasion. The quiz was open on 15<sup>th</sup> and 16<sup>th</sup> of October for students. Total 249 students have attempted the quiz.